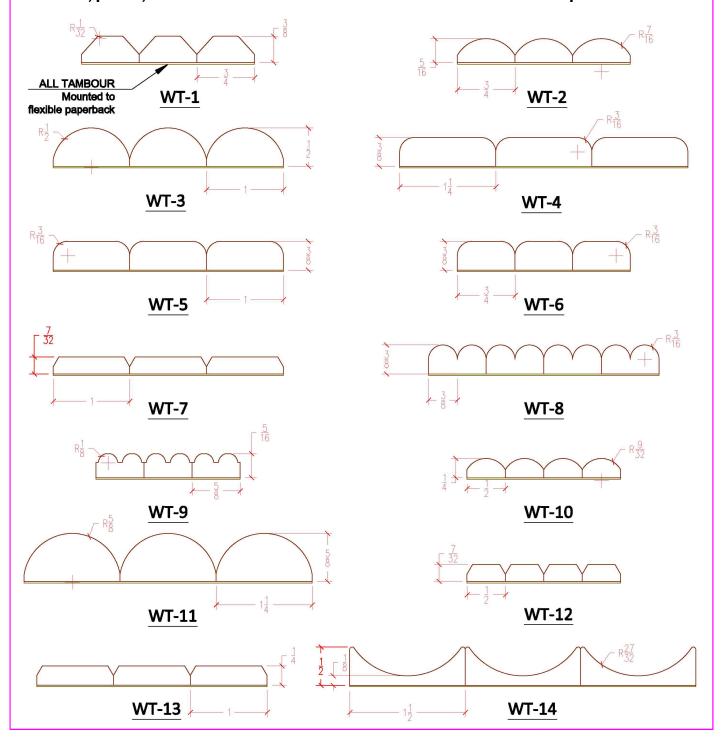

A Division of CTI Hospitality, Inc.

**Profiles:** 

Custom profiles available upon request.

## **Solid Wood Tambour**

**Wood options:** 

White hard maple, Red oak, White oak, Poplar, Walnut, Cherry, Mahogany, Additional upon request.

Construction:

Solid lumber adhered to a flexible paper backing allowing the panel to wrap around curved surfaces.

Finish:

Unfinished, primed, stained and clear coat are available based on order size and request.

A Division of CTI Hospitality, Inc.

**Profiles:** 

Custom profiles available upon request.