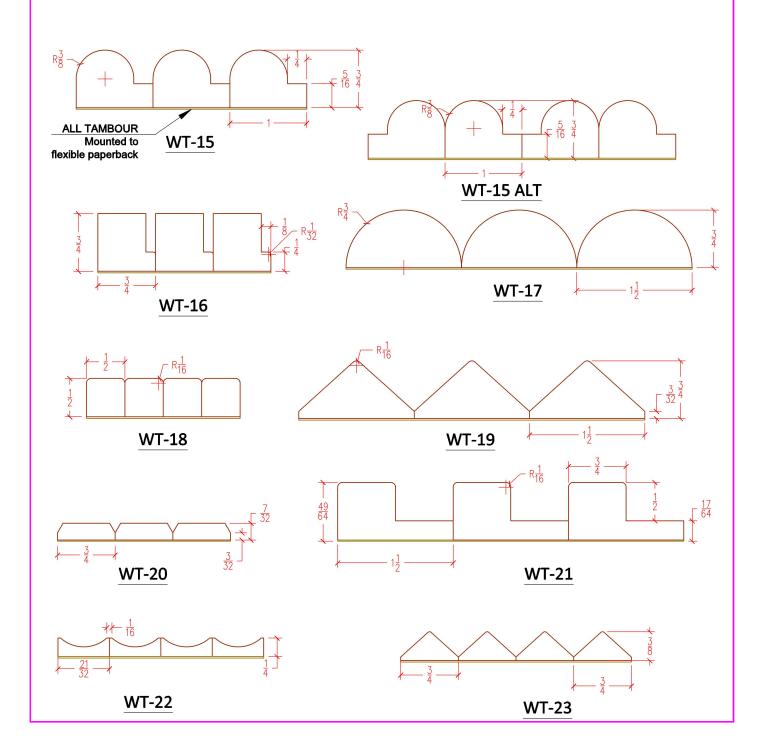

Finish:

Unfinished, primed, stained and clear coat are available based on order size and request.

A Division of CTI Hospitality, Inc.

**Profiles:** 

Custom profiles available upon request.

## Solid Wood Tambour

**Wood options:** 

White hard maple, Red oak, White oak, Poplar, Walnut, Cherry, Mahogany, Additional upon request.

Construction:

Solid lumber adhered to a flexible paper backing allowing the panel to wrap around curved surfaces.