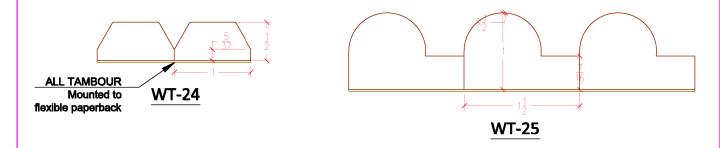

Finish:

Unfinished, primed, stained and clear coat are available based on order size and request.

A Division of CTI Hospitality, Inc.

**Profiles:** 

Custom profiles available upon request.

## **Solid Wood Tambour**

**Wood options:** 

White hard maple, Red oak, White oak, Poplar, Walnut, Cherry, Mahogany, Additional upon request.

Construction:

Solid lumber adhered to a flexible paper backing allowing the panel to wrap around curved surfaces.

Finish:

Unfinished, primed, stained and clear coat are available based on order size and request.